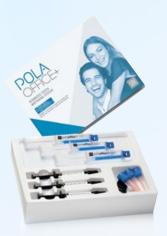

# POLA OFFICE+

Pola Office+ is a unique formulation that releases the active ingredients immediately to initiate the whitening treatment.

### **FAST AND EFFECTIVE (24 MIN APPLICATION TIME)**

Application time is 24 minutes (3 x 8 minute applications). Less chair time means increased patient comfort, satisfaction, improved productivity and profitability.

### SIMPLE DELIVERY

No mixing is required. The dual barrel syringe system mixes as you apply the gel directly to the tooth. The freshly activated gel maximizes the whitening effect.

### **MAXIMUM COMFORT**

The neutral pH of Pola Office+ ensures maximum comfort during and after treatment. The shorter treatment time also results in less patient discomfort.

### **NO BLEACHING LIGHT REQUIRED**

Pola Office+ can be used with or without a bleaching light.