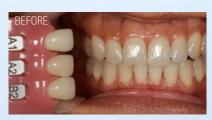

# IN-OFFICE WHITENING

# POLA OFFICE+

Pola Office+ is a unique formulation that releases the active ingredients immediately to initiate the whitening treatment.

### **FAST AND EFFECTIVE (24 MIN APPLICATION TIME)**

Application time is 24 minutes (3 x 8 minute applications). Less chair time means increased patient comfort, satisfaction, improved productivity and profitability.

### SIMPLE DELIVERY

No mixing is required. The dual barrel syringe system mixes as you apply the gel directly to the tooth. The freshly activated gel maximizes the whitening effect.

### **MAXIMUM COMFORT**

The neutral pH of Pola Office+ ensures maximum comfort during and after treatment. The shorter treatment time also results in less patient discomfort.

### **NO BLEACHING LIGHT REQUIRED**

Pola Office+ can be used with or without a bleaching light.