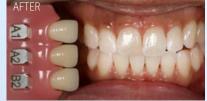

# IN-OFFICE WHITENING

# POLA OFFICE+

Pola Office+ is a unique formulation that releases the active ingredients immediately to initiate the whitening treatment.

### **FAST AND EFFECTIVE (24 MIN APPLICATION TIME)**

Application time is 24 minutes (3 x 8 minute applications). Less chair time means increased patient comfort, satisfaction, improved productivity and profitability.

### SIMPLE DELIVERY

No mixing is required. The dual barrel syringe system mixes as you apply the gel directly to the tooth. The freshly activated gel maximizes the whitening effect.

### **MAXIMUM COMFORT**

The neutral pH of Pola Office+ ensures maximum comfort during and after treatment. The shorter treatment time also results in less patient discomfort.

### **NO BLEACHING LIGHT REQUIRED**

Pola Office+ can be used with or without a bleaching light.