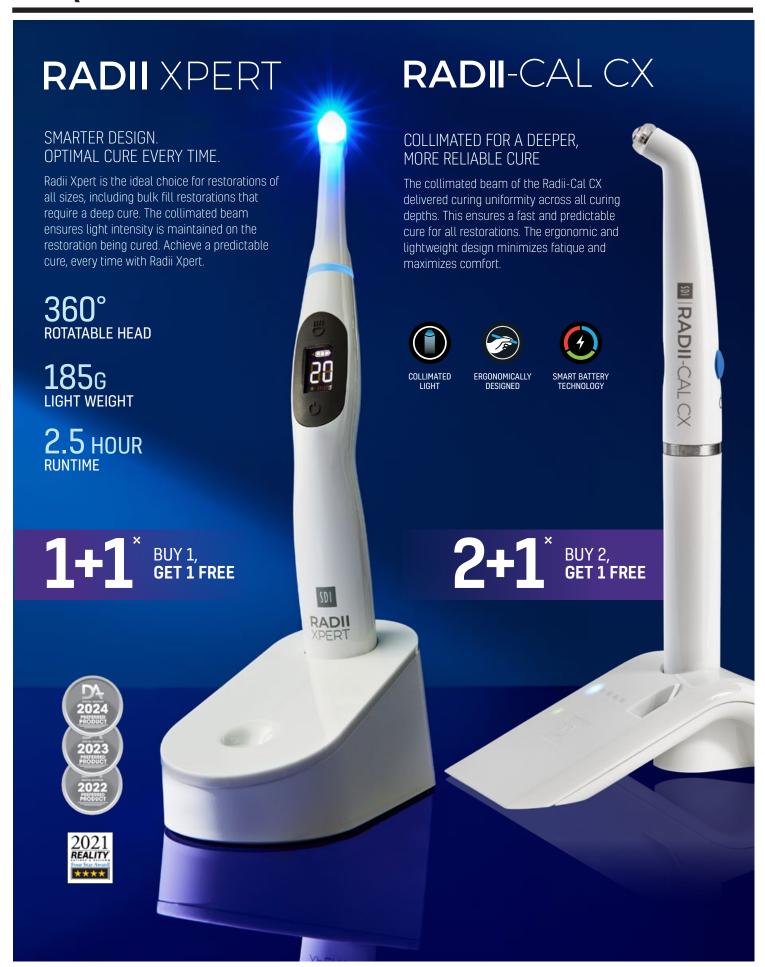

ur weapon.



### **RIVA SILVER**

When you need a tough and strong core build up material or occlusal restoration, Riva Silver could be your answer.

Riva Silver is an excellent core build up material. At the same time, it is a great restorative. When all else fails, Riva Silver could be your solution.



### **RIVA LUTING**

When deciding on a luting cement, there are many types to choose from. Use Riva Luting when you need an easy self curing mix, with high fluoride release, good radiopacity, and adhesion to metal and tooth surfaces.

### **RIVA LUTING PLUS**

Riva luting Plus is designed for final cementation of metal, PFM and resin crowns, bridges, inlays and onlays plus ceramic inlays and crowns. Riva Luting Plus chemically bonds to dentine, enamel and all types of core material.





# BUY 1 GET 1 FREE [50 CAPSULE BOX]









### RIVA LUTING

When deciding on a luting cement, there are many types to choose from. Use Riva Luting when you need an easy self curing mix, with high fluoride release, good radiopacity, and adhesion to metal and tooth surfaces.

### RIVA LUTING PLUS

Riva luting Plus is designed for final cementation of metal, PFM and resin crowns, bridges, inlays and onlays plus ceramic inlays and crowns. Riva Luting Plus chemically bonds to dentine, enamel and all types of core material.



### **SEALANTS**

### **CONSEAL F**

LIGHT CURED FLUORIDE RELEASING RESIN PIT AND FISSURE SEALANT

- High fluoride releasing
- BPA & HEMA free
- Accurate and controlled delivery with an ultrafine tip
- Extremely low viscosity quickly and deeply penetrate small pits and