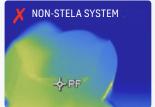

### WATCH GAP FREE: STELA CURES TOWARDS MARGINS

>>> Based on the thermographic information indicating where the reaction is starting, it does appear the Stela Primer is accelerating the set of the Stela composite. <<

**Professor Richard Price** 

Imaging and quote courtesy of Professor Richard Price