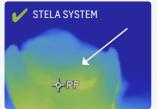

### WATCH GAP FREE: STELA CURES TOWARDS MARGINS

>>> Based on the thermographic information indicating where the reaction is starting, it does appear the Stela Primer is accelerating the set of the Stela composite. <<

**Professor Richard Price** 

Imaging and quote courtesy of Professor Richard Price